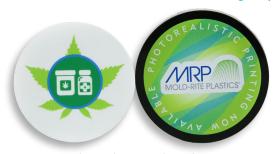

# Photorealistic Print - decorating capability allowing a nearly infinite color range

Photorealistic printed samples

- Artwork can be changed instantaneously and frequently
- Flexibility for short or long runs with no changeover tooling
- No height or set-up restrictions
- Minimal consumables required
- Speed and accuracy advantage
- Four color plus white capability