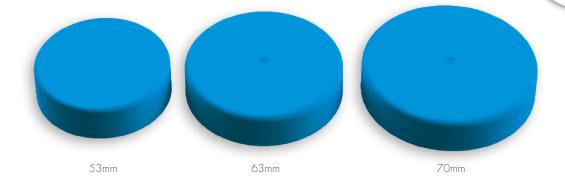

# **NEW** Sleek CR<sup>™</sup> (Child Resistant) Closures

Innovative, reliable and responsive solutions. Only from Mold-Rite.





#### Sleek CR<sup>™</sup> Closures

In the highly regulated pharmaceutical market, reliable, child resistant closures are essential. Mold-Rite's child resistant closures safely secure your product while ensuring compliance with rigorous protocol testing to meet Consumer Product Safety Commission (CPSC) standards. The new smooth design adds to our already robust selection of child resistant closure options which includes: text, debossed, embossed and pictorial selections. Combine the new smooth CR with one of MRP's many available jars and decoration options for a unique total package. Look no further than Mold-Rite for a complete package solution for a variety of markets including gummies, Cannabis, CBD, topicals, personal care and many more.

## Key Benefits:

| FEATURES