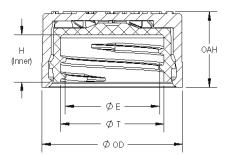

## 20-400 CRC Dimensional Differences

|        | Old Design   | New Design   |        |
|--------|--------------|--------------|--------|
| E      | 0.719 ±0.010 | 0.704 ±0.010 | -0.015 |
| Т      | 0.792 ±0.010 | 0.786 ±0.010 | -0.006 |
| Н      | 0.357 ±0.010 | 0.360 ±0.008 | 0.003  |
| OD     | 1.015 ±0.010 | 1.070 ±0.010 | 0.055  |
| OAH    | 0.598 ±0.010 | 0.575 ±0.010 | -0.023 |
| Weight | 2.6 ±1.00    | 3.47 ±0.50   | 0.870  |